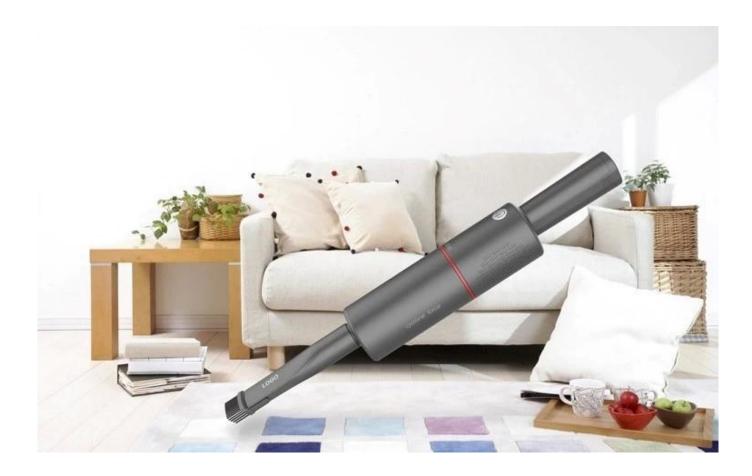

### 2. Features

Removeable Battery Set, make after-sales service more easier;

One Button <u>clean</u> dust cup, no need to touch dust directly

Brushless Motor Prolong the service life of vacuum cleaner;

Ultra-lightweight and balanced hand vacuum at just 1.4 lbs. for maneuverability and easy cleaning.

Adjustable speed;

Versatile, high efficiency <u>2 in 1 cordless vacuum</u> - quick and easy to switch between upright stick vacuum to portable hand vacuum cleaner;

Zero in on tight spaces and car cleaning with the Duster Crevice Tool and use the Multi-Surface Tool for upholstery, carpets, and pet hair.